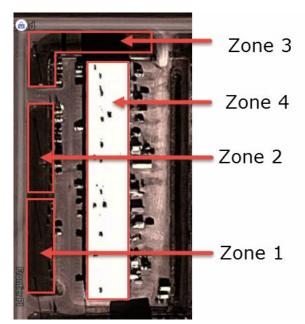

## Description:

The whole system is 4 zones including on for roof evaporation spray (Zone 4).

3 zones are for grass & area irrigation. A RainBird ESP-LX MODULAR Controller runs up to 4 programs (A,B,C & D) where zones can be mixed and times can be set.

2015 we had a new pump (above ground) and system installed by Greenscape Irrigation Inc. (Randy Cramer O.403-255-6396 & Jon Barbeau M.403-809-0328)

Below is a layout of zones.

To turn a zone on and run manually, follow these instructions: