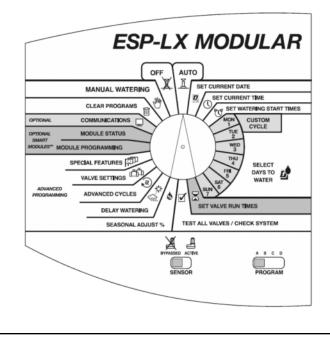

- 1. Turn dial to "MANUAL WATERING"
- 2. Select on LED the zone you want to run
- 3. Press "NEXT" to set time (12 hrs Max)
- 4. Return dial to "AUTO"

The manual zone will finish running and then return to the regularly scheduled programming...